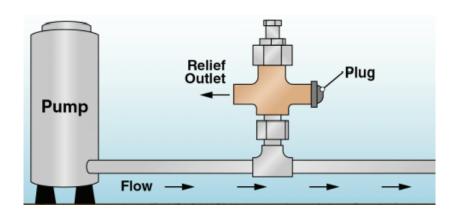

## **DESIGNED TO PROTECT**

7600 LIQUID RELIEF VALVE

Specifically designed to protect against over-pressure for vessles, pumps, flow lines and other critical applications

Design: CRN (OC12907.2) to ASME B31.3

<sup>\*</sup>Flanged options avaliable upon request

- Standard Valves are constructed from Aluminum Bronze Material
- For 316SS Valve Replace "AB" with "316" in Part Number
- Any flow from weep hole indicates that the keeper seal is worn and should be replaced