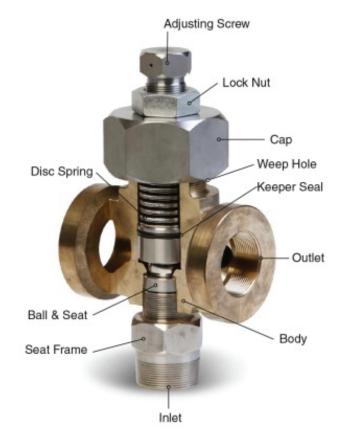

## **Material Specifications:**

Body: 2" Aluminum-Bronze or 316SS

Ball & Seat: Sure Seal 316SS Double Sided Seat

Seat Frame: 316SS Spring: Disc Spring

Inlet: 2" male NPT, Integral 2" 602, 1502\*

Outlet: Dual - 2" Female

Design: CRN (OC12907.2) to ASME B31.3

<sup>\*</sup>Flanged options avaliable upon request

- Standard Valves are constructed from Aluminum Bronze Material
- For 316SS Valve Replace "AB" with "316" in Part Number
- Any flow from weep hole indicates that the keeper seal is worn and should be replaced