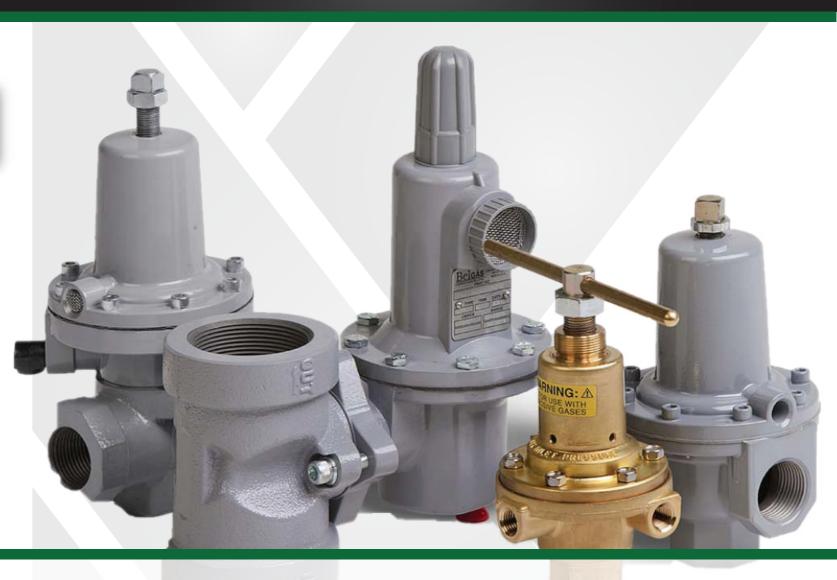

## Regulators | Belgas

- Over 40 years experience
- High and/or low pressure
- General purpose regulators
- · Back pressure relief regulators
- · Renowned for high quality
- · Accurate and dependable
- · Safe for use in critical applications
- · Various materials available
- · Air, natural gas, and liquid applications

## Regulators |

### \* EXCLUSIVELY SOLD IN ONTARIO

- High/Low pressure options
- Suitable for Natural Gas Regulating applications
- Reliable, dependable, top quality
- Worker/monitor sets to provide overpressure protection
- Gas measurement
- · Pressure regulation
- Testing systems
- Turbine gas meters
- Rotary gas meters
- Diaphragm meters
- Pilot loaded regulators
- CSA Certified

## Regulators | MAXITROL

- \* EXCLUSIVELY SOLD IN ONTARIO
- · Low pressure applications such as residential, gas fired appliances, commercial, equipment used on low or medium pressure gas supplies
- · Available in various materials including aluminum and cast iron
- · Suitable for natural, manufactured, mixed gases, liquefied petroleum gases, and LP gas-air mixtures
- CSA Certified
- For vent-less applications
- Suitable for pilot flow applications