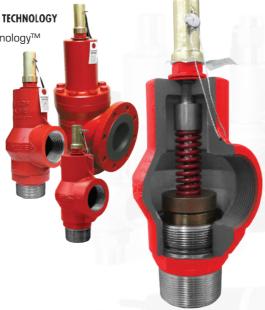

## **VALVE PRODUCTS**

- Relief Valves | TAYLOR VALVE TECHNOLOGY
- The Original Self-Aligning Seat Technology™
- Industry leading capacities
- ASME certified in accordance to Sec VIII Div I. for air/gas & liquid service
- Pressure range up to 10,000 psi
- C to M orifice

### **Relief Valves PRODUCT SERIES** 8250 Relief Valve 8400 LP Relief Valve 9300 Pilot Valve