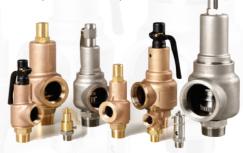

### Bronze Relief Valves | (SKINGSTON

- Suitable for use with air, gas, liquid, and steam
- Section I and VIII
- Sizes 1/2" to 3"

Brass | Carbon Steel | Stainless Steel

- Extreme accuracy (+/-5%)
- · Better performance and reduced downtime
- Patented pin technology
- Successfully used in various industries
- Available in various sizes from 1/8" to 48" in diameter
- ASME Certified