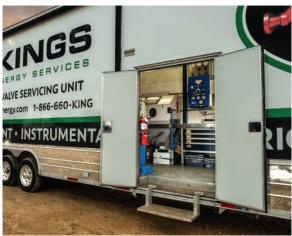

#### **UNIT DIMENSIONS**

- 45 ft. Long
- 13 ft. High

This state-of-the-art unit is sure to impress, boasting:

- Metal lathe
- Overhead hoist
- · Specialty tooling
- ANSI/API repair capabilities
- Self-sustaining Power Generation
- Self-sustaining air compression 3000psi
- · Sandblasting, Cleaning, Painting & Sealing
- Expertly trained technicians
- Kings engineered testing bench
- Test, overhaul, repair, and certify