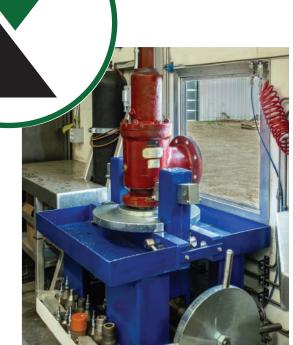

Inspection, testing, overhaul, and recertification of high pressure PSV valves for air, gas, and liquid applications up to 3,000 psi and valves up to 14"