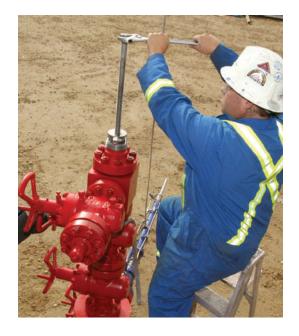

## ANSI API

This efficient tool allows technicians to bolt up, repair, or replace damaged wellheads without the need for a time consuming and expensive service rig

Ranges and Sizes

- API/ANSI valves with inlet sizes up to 48"
- Pressures up to 60,000 psi.

All ANSI/ API valves are inspected, reconditioned, and tested to meet (or exceed) OEM specifications before they leave our facilities.