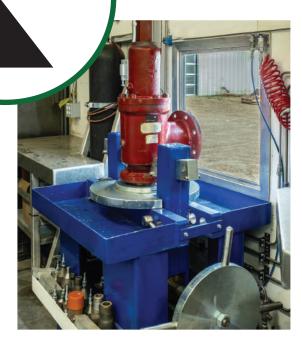

## ONSITE

**PSV Valve Servicing Unit** 

- Pressure Relief Valve Servicing up to 14"
- · Metal lathe
- ANSI/API repair capabilities
- · Specialty tooling
- Self-sustaining Power Generation
- 500 pound Overhead hoist
- Self-sustaining air compression up to 3000psi
- Expertly trained technicians
- Sandblasting, Cleaning, Painting & Sealing
- Kings engineered testing bench
- Test, overhaul, repair, and certify