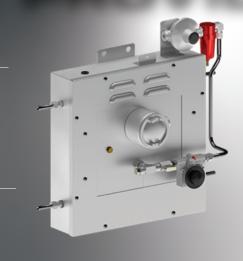

# KINGS ENERGY SERVICES



## PREVENT FREEZING

- Maintain productivity
- Protect equipment
- Prevent downtime

### SAVE TIME & MONEY

### **Prevent the need for:**

- Costly system repairs
- Equipment replacement
- Production delays

### MAINTAIN SAFETY

- •Flameless heat
- •Safe for use in hazardous environments



### **REST EASY**

Avoid late-night emergency calls and surprises



# SPACEHEATERS ENCLOSURES ACCESSORIES

www.kingsenergy.com

### PROVIDING SOLUTIONS



- EXPLOSION PROOF ENCASEMENTS
- •GAS PRE-HEATING ASSEMBLIES
- CUSTOM SOLUTIONS



### **SPACE HEATERS**

Available in sizes ranging from 6" x 6" to 24" x 60"

### **HEATED ENCLOSURES**

 Available in various sizes to accomodate valves and/or regulators

### **ACCESSORIES**

- Mounts
- Thermostats
- Thermocouples



CLASS 1, DIVISION 1 & DIVISION 2 HAZARDOUS ENVIRONMENT CERTIFIED

www.kingsenergy.com



277 BURNT PARK DRIVE, RED DEER COUNTY, AB T4S 0K7 1-866-660-5464 info@kingsenergy.com