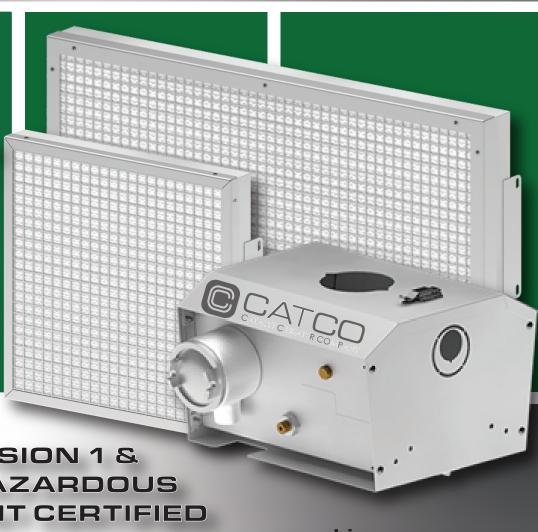

### **SPACE HEATERS**

Available in sizes ranging from 6" x 6" to 24" x 60"

### **ACCESSORIES**

- Mounts
- Thermostats
- Thermocouples

CLASS 1, DIVISION 1 & DIVISION 2 HAZARDOUS ENVIRONMENT CERTIFIED

www.kingsenergy.com

277 BURNT PARK DRIVE, RED DEER COUNTY, AB T4S 0K7 1-866-660-5464 info@kingsenergy.com