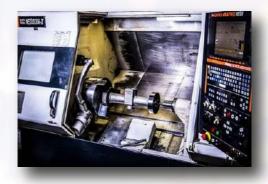

#### Machining

- Machining of materials including but not limited to carbon steel, stainless alloys, Teflon, nylon, and adaprene
- Ability to tool and fixture for custom manufacturing
- (2) CNC lathes 15" chucks
- (1) Horizontal boring mill 63" capacity
- (2) CNC lathes 15" chucks (1) Horizontal boring mill 63" capa (4) CNC mills max 49" capacity (4) Manual lathes up to 26" swing
- (1) Vertical boring lathe 44" capacity (2) Manual mills 20" x 36" capacity