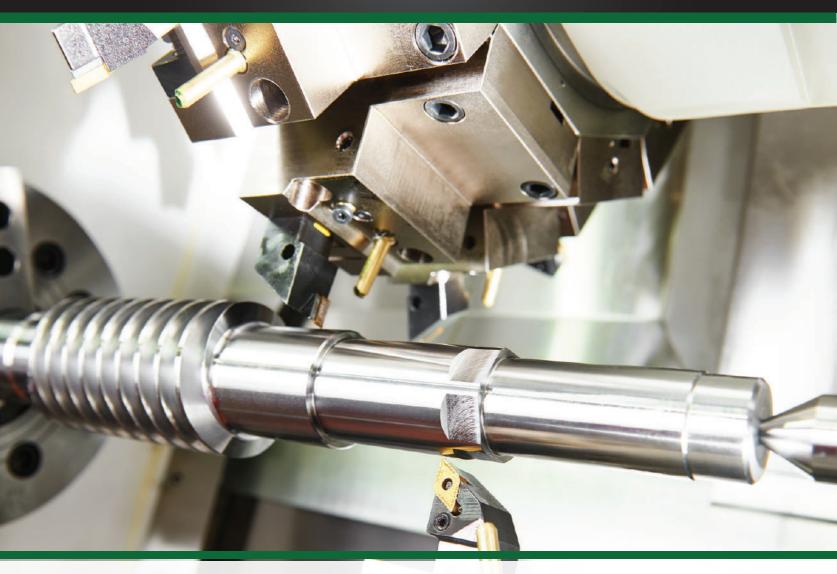

#### Machining

- Machining of materials including but not limited to carbon steel, stainless alloys, Teflon, nylon, and adaprene
- Ability to tool and fixture for custom manufacturing
- (2) CNC lathes 15" chucks
- (1) Horizontal boring mill 63" capacity
- (2) CNC lathes 15" chucks (1) Horizontal boring mill 63" capa (4) CNC mills max 49" capacity (4) Manual lathes up to 26" swing
- (1) Vertical boring lathe 44" capacity (2) Manual mills 20" x 36" capacity