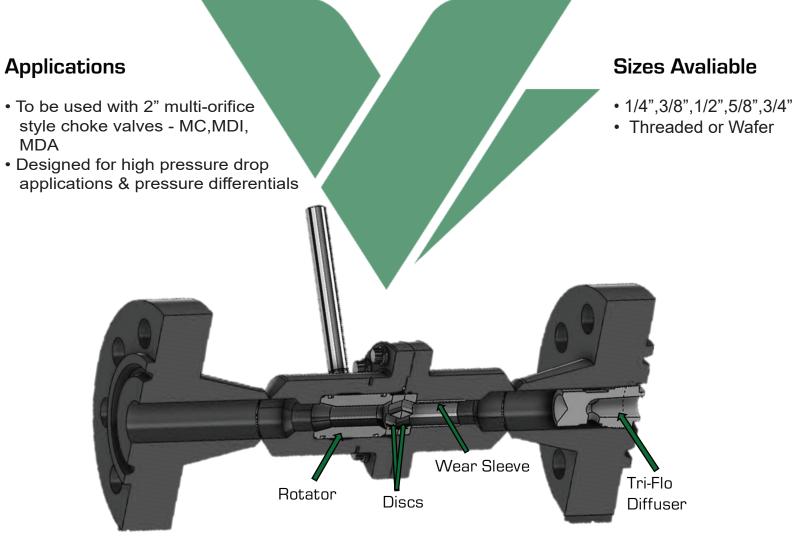

## **Design Principles**

- Redirects flow pattern through the choke
- Eliminates damaging flow characteristics through converging patterns
- Creates a secondary pressure drop within the valve
- Maintains unobstructed volumes through the choke due to an increased flow area