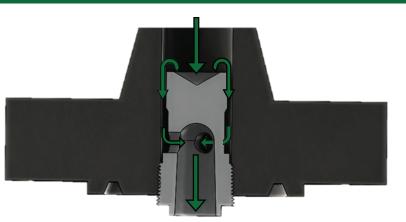

## **Design Principles**

- Redirects flow pattern through the choke
- Eliminates damaging flow characteristics through converging patterns
- Creates a secondary pressure drop within the valve
- Maintains unobstructed volumes through the choke due to an increased flow area