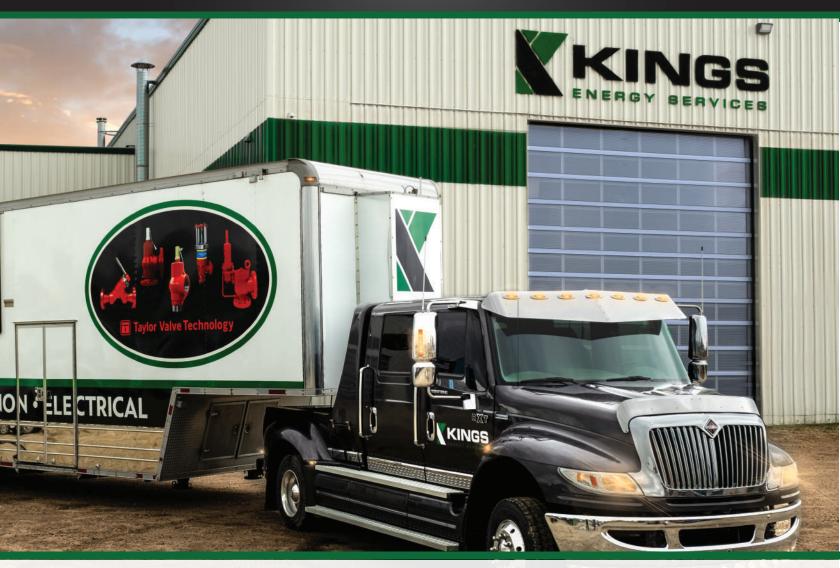

## PROVIDING SOLUTIONS

Mobile Onsite Valve Servicing Unit

# **PROVIDING SOLUTIONS**

VALVE SERVICING UNIT

Kings Energy offers dependable onsite PSV valve servicing. We pride ourselves on providing the best customer experience possible and the highest level of quality parts and service achievable.

Inspection, testing, overhaul, and recertification of high pressure PSV valves for air, gas, and liquid applications up to 3,000 psi and valves up to 14"

#### **UNIT DIMENSIONS**

- 45 ft. Long
- 13 ft. High

This state-of-the-art unit is sure to impress, boasting:

- · Overhead hoist
- · Specialty tooling
- ANSI/API repair capabilities
- Self-sustaining Power Generation
- Self-sustaining air compression 3000psi
- Sandblasting, Cleaning, Painting & Sealing
- Expertly trained technicians
- Kings engineered testing bench
- · Test, overhaul, repair, and certify