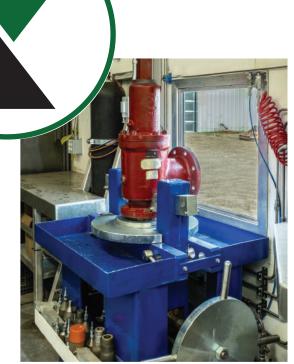

# **PROVIDING SOLUTIONS**

VALVE SERVICING UNIT

Kings Energy offers dependable onsite PSV valve servicing. We pride ourselves on providing the best customer experience possible and the highest level of quality parts and service achievable.

Inspection, testing, overhaul, and recertification of high pressure PSV valves for air, gas, and liquid applications up to 3,000 psi and valves up to 14"

#### **UNIT DIMENSIONS**

- 45 ft. Long
- 13 ft. High

This state-of-the-art unit is sure to impress, boasting:

- · Overhead hoist
- · Specialty tooling
- ANSI/API repair capabilities
- Self-sustaining Power Generation
- Self-sustaining air compression 3000psi
- Sandblasting, Cleaning, Painting & Sealing
- Expertly trained technicians
- Kings engineered testing bench
- · Test, overhaul, repair, and certify