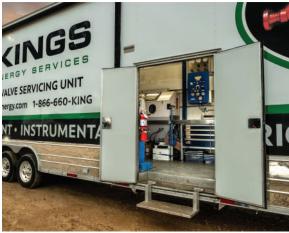

# **PROVIDING SOLUTIONS**

VALVE SERVICING UNIT

Kings Energy offers dependable onsite PSV valve servicing. We pride ourselves on providing the best customer experience possible and the highest level of quality parts and service achievable.

Inspection, testing, overhaul, and recertification of high pressure PSV valves for air, gas, and liquid applications up to 3,000 psi and valves up to 14"

#### **UNIT DIMENSIONS**

- 45 ft. Long
- 13 ft. High

This state-of-the-art unit is sure to impress, boasting:

- · Overhead hoist
- · Specialty tooling
- ANSI/API repair capabilities
- Self-sustaining Power Generation
- Self-sustaining air compression 3000psi
- Sandblasting, Cleaning, Painting & Sealing
- Expertly trained technicians
- Kings engineered testing bench
- · Test, overhaul, repair, and certify